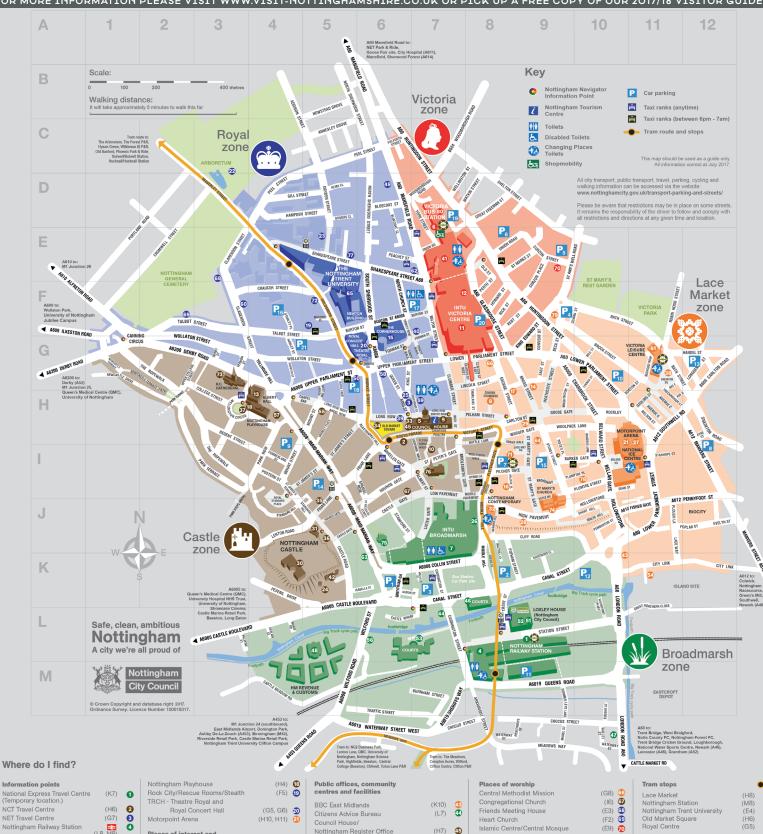

FOR MORE INFORMATION PLEASE VISIT WWW.VISIT-NOTTINGHAMSHIRE.CO.UK OR PICK UP A FREE COPY OF OUR 2017/18 VISITOR GUIDE.

| Where   | do | i | fine  | d?  |
|---------|----|---|-------|-----|
| MILLOLG | uo |   | 11111 | u : |

| National Express Travel Centre (Temporary location.) | (K7)      | 0          | F  |
|------------------------------------------------------|-----------|------------|----|
| NCT Travel Centre                                    | (H6)      | 0          |    |
| NET Travel Centre                                    | (G7)      | 3          | ٨  |
| Nottingham Railway Station                           | (L8, M8)  | 0          | P  |
| Nottingham Tourism Centre                            | (H7)      | 6          | k  |
| Victoria Bus Station Travel Cen                      | tre (D7)  | 6          | Α  |
| Main shopping locations                              |           |            | E  |
| Bridlesmith Gate                                     | (17)      |            | E  |
| Intu Broadmarsh                                      | (J7, K7)  | 0          |    |
| Clumber Street                                       | (G7, H7)  |            | N  |
| Cobden Chambers                                      | (H8)      | 8          | 1  |
| Derby Road                                           | (G2, G3)  |            | 1  |
| Exchange, The                                        | (H7)      | 9          | 1  |
| Flying Horse Walk                                    | (H7)      | 0          |    |
|                                                      | (H9, H10) |            |    |
| Lister Gate                                          | (J7)      |            | N  |
| Intu Victoria Centre                                 | (E7, F7)  | <b>O</b>   | 1  |
| Victoria Market                                      | (F7)      | <b>®</b>   |    |
| West End Arcade                                      | (H5)      |            | F  |
| Entertainment                                        |           |            | F  |
| Albert Hall                                          | (H4)      | ß          | S  |
| Broadway Cinema & Media Ce                           | ntre (G9) | ( <u>0</u> | S  |
| Cornerhouse, The                                     | (F6, G6)  | 13         | Т  |
| Lace Market Theatre                                  | (18)      | Œ          | Ι, |
| Nottingham Arts Theatre                              | (H8)      | Ĭ          | ,  |
|                                                      | ()        |            |    |

| Nottingham Playhouse<br>Rock City/Rescue Rooms/Stealth<br>TRCH - Theatre Royal and                                                                                                                                                                | (H4)<br>(F5)                                                                  |                |  |
|---------------------------------------------------------------------------------------------------------------------------------------------------------------------------------------------------------------------------------------------------|-------------------------------------------------------------------------------|----------------|--|
|                                                                                                                                                                                                                                                   | 35, G6)<br>10, H11)                                                           | <b>3</b> 0     |  |
| Places of interest and key attractions                                                                                                                                                                                                            |                                                                               |                |  |
| Arboretum ( Bonington Art Gallery Brewhouse Yard (Museum of Nott'm Life) Brian Clough statue City of Caves National Ice Centre National Justice Museum National Videogame Arcade (GameCity)                                                       | C3, D3)<br>(E5)<br>(K5)<br>(H6)<br>(J8)<br>I10, I11)<br>(J9)<br>(H9)          | <b>8888888</b> |  |
| Nottingham Castle -<br>Museum and Art Gallery<br>and Castle Gatehouse                                                                                                                                                                             | (K4)<br>(J5)                                                                  |                |  |
| Nottingham Contemporary Nottingham Council House/Left Lion Old Market S quare Robin Hood Legacy Robin Hood statue Sky Mirror Sneinton Square Speakers' Corner Trinity Square Victoria Clock Tower/Emett Water Clock Ye Olde Tip to Jerusalem (PH) | (J8)<br>(H7)<br>(H6)<br>(J5)<br>(J5)<br>(H3)<br>(G11)<br>(H6)<br>(F7)<br>(E7) | 8888888        |  |
| 16 Olde IIIp to serasalelli (FII)                                                                                                                                                                                                                 | (110)                                                                         | 4              |  |

|              |          | College (Beeston), Chilwell, Toton Lane P&R      | Clifton Centre | , Clifton P&R          |
|--------------|----------|--------------------------------------------------|----------------|------------------------|
| (H4)<br>(F5) | (B)      | Public offices, community centres and facilities |                |                        |
|              |          | BBC East Midlands                                | (K10)          | 43                     |
| 5, G6)       | 20       | Citizens Advice Bureau                           | (L7)           | 44                     |
| O, H11)      | <b>a</b> | Council House/                                   |                |                        |
|              |          | Nottingham Register Office                       | (H7)           | 45                     |
|              |          | Crown and County Courts                          | (K8)           | 46                     |
| 00 D0)       | <b>a</b> | Fire Station                                     | (N10)          | <b>3</b>               |
| (E5)         | 23       | HMRC - Inland Revenue                            | (L6, M6)       | 49                     |
|              | 20       | International Community Centre                   | (D6)           | <b>49</b><br><b>50</b> |
| (H6)         | 24<br>25 | Job Centre (Parliament Street)                   | (G5)           | <u> </u>               |
| (J8)         | 26       | Job Centre (Loxley House)                        | (L8, L9)       | <b>6</b>               |
| 10, [11]     | <u>a</u> | Loxley House - Nottingham                        | (L8, L9)       | €                      |
| (J9)         | 28       | City Council                                     |                |                        |
| (H9)         | 29       | Magistrates' Court                               | (L5, M5)       | <u> </u>               |
|              |          | NHS Urgent Care Centre                           | (K11)          | <u>64</u><br><u>65</u> |
| (K4)         | 30       | Nottingham Central Library                       | (H5)           | <u>55</u>              |
| (J5)         | <u>3</u> | Nottinghamshire Archives                         | (L6)           | 56                     |
| (J8)         | 32       | Police - Central Station, Byron House            |                | 9                      |
| (H7)         | 33       | Post Office                                      | (G6)           | 56<br>57<br>58<br>59   |
| (H6)         | 34       | Public Toilets (Greyhound St)                    | (H7)           | 59                     |
| (J5)         | 35       | The Samaritans of Nottingham                     | (F3)           | 60                     |
| (J5)         | 36       | Victoria Leisure Centre                          | (E6)           | <u>61</u>              |
| (H3)         | 3        | YMCA                                             | (G11)          | €2                     |
| (G11)        | 38       | Centres of learning                              |                |                        |
|              | 39       | Central College                                  | (K6)           | 63                     |
| (F7)         | 40       | New College Nottingham                           | (H9)           | 64                     |
| (E7)         | 9        | Nottingham Trent University (D4, E               |                | 65                     |
| (K5)         | ₽        | Hottingham from Offiversity (D4, L               | T, LO, 10)     | _                      |

| Congregational Charci              | (10)     | •          |
|------------------------------------|----------|------------|
| Friends Meeting House              | (E3)     | 68         |
| Heart Church                       | (F2)     | 69         |
| Islamic Centre/Central Mosque      | (E9)     | 70         |
| Nottingham Buddhist Centre         | (18)     | 7          |
| St Andrew's with Castle Gate (URC) | (F5)     | Ø.         |
| St Barnabas RC Cathederal          | (G3)     | <b>7</b> 3 |
| St Mary's Church                   | (J9)     | 74         |
| St Nicholas' Church                | (J6)     | 73         |
| St Peter's (and St James') Church  | (17)     | <b>7</b> 6 |
| Synagogue                          | (E5)     | <b>7</b>   |
| Unitarian Chapel                   | (110)    | 78         |
| William Booth Memorial Hall        | (F9)     | 79         |
| Transport                          |          |            |
| Bus station                        |          |            |
| Victoria                           | (E7)     | 80         |
| Train station                      |          |            |
| Nottingham Railway Station         | (L8, M8) | 0          |
| Citycard Cycle Hire (mobile phone) |          | <b>•</b>   |
| Citycard Cycle Hubs                |          | 0          |
|                                    |          |            |

|                                | _                    |
|--------------------------------|----------------------|
| Lace Market                    | (H8)                 |
| Nottingham Station             | (M8)                 |
| Nottingham Trent University    | (E4)                 |
| Old Market Square              | (H6)                 |
| Royal Centre                   | (G5)                 |
| Car parks                      |                      |
| Arndale (Maid Marian Way)      | (K6) 🛂               |
| Broadmarsh East (Temporary)    | (K8) 🛂               |
| Castle (Canal St)              | (K7) 🛂               |
| Cowan Street                   | (F9) 🛂               |
| Curzon Street                  | (E9) 🛂               |
| Huntingdon Street              | (E8) 🛂               |
| Lace Market                    | (18) 🛂               |
| Manvers Street                 | (112)                |
| Mount Street                   | (H4) 🛂               |
| Nottingham Arena (Brook St)    | (G10) 强              |
| Nottingham Station             | (M9) 🚹               |
| Sheriff's Lodge (Temporary)    | (K10) 强              |
| Sneinton Market Square         | (G12) 🛂              |
| St James Street                | (15) 🛂               |
| Stoney Street                  | (19) 🛂               |
| Talbot Street                  | (F4) P <sub>16</sub> |
| Trinity Square                 | (F7) P <sub>17</sub> |
| Upper Parliament Street        | (G5) 🌄               |
| Victoria Centre North          | (D7) 🛂               |
| Victoria Centre South          | (F8) P <sub>20</sub> |
| Wollaton Street (Crowne Plaza) | (G5) 🋂               |